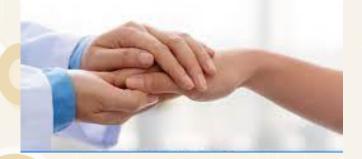

## I Talk:

- 1) Who is the doctor in the picture?
- 2) How did you recognise the doctor's hand?
- 3) Whose hand is the doctor holding?
- 4) What does the picture tell you about the doctor?
- 5) What comes to your mind when you think of a doctor?
- 6) How have the doctors been doing during the covid-19 pandemic?